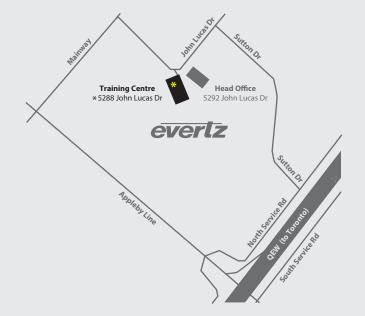

Contact Evertz customer service admin at csa@evertz.com for full booking arrangements.

Please RSVP at least one month in advance of any scheduled training event.

Space is limited, so please book early.

MAGNUM School is offered annually Tuesday through Thursday during the second full week in Feb/June/Nov. Please see below the scheduled dates for 2024 and 2025: